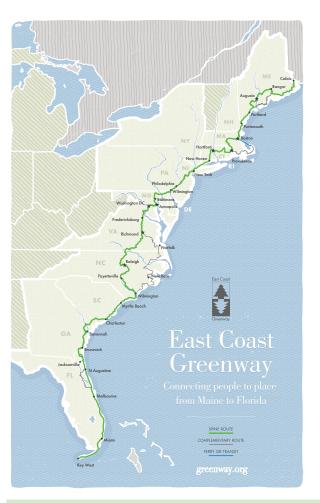

### EAST COAST GREENWAY MID-ATLANTIC REGION

Mid-Atlantic route: 400 miles

GREENWAY ON-ROAD

### **FEATURED TRAIL SEGMENTS**

For a complete list of trails, visit each state's page at greenway.org

## East Coast Greenway in the Mid-Atlantic Region

# East Coast Greenwa

Connecting people to place:

**About the East Coast Greenway** 

The East Coast Greenway is a walking and biking route stretching 3,000 miles from Maine to Florida, connecting our nation's most populated corridor. The East Coast Greenway is designed to transform the 15 states and 450 communities it connects through active and healthy lifestyles, sustainable transportation, community engagement, climate resilience, tourism, and more. The Greenway offers a safe place for bicyclists, walkers, runners, and more — of all ages and abilities — to commute, exercise, and explore new destinations.