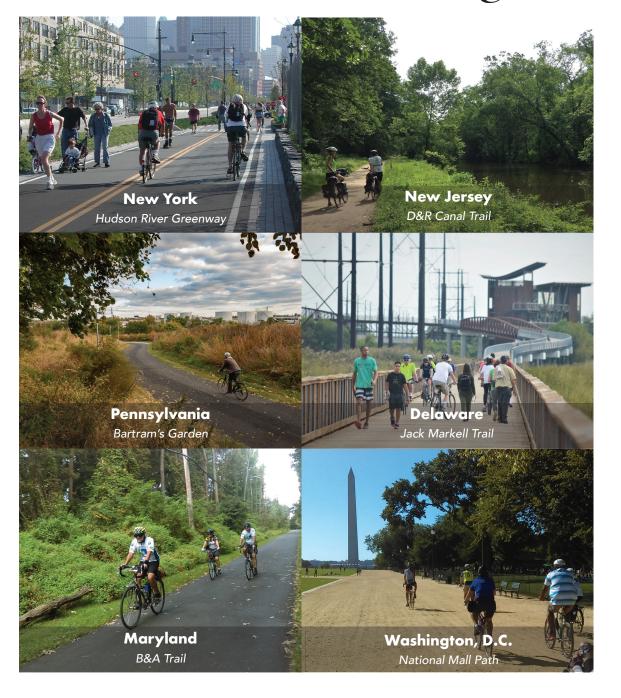

### **New York**

- 1 Mosholu-Pelham Greenway
- 2 Bronx River Greenway
- 3 Hudson River Greenway

### **New Jersey**

4 Hudson River Waterfront Walkway

Washington, D.C.

- 5 Middlesex Greenway
- 6 D&R Canal Trail

### Pennsylvania

- 7 D&L Trail
- 8 Delaware River Trail
- 9 Schuylkill River Trail
- 10 John Heinz Refuge Trail

### **Delaware**

- 11 Northern Delaware Greenway
- 12 Jack A. Markell Trail
- 13 James F. Hall Trail

### Maryland

- 14 Torrey C. Brown Trail
- 15 Jones Falls Trail
- 16 B&A Trail
- 17 WB&A Trail

### **Washington DC**

- 18 Anacostia River Trail
- 19 Metropolitan Branch Trail
- 20 National Mall

Philadelphia

Wilmington

Havre de Grace

MD

Transit service across
Susquehanna River

Baltimore